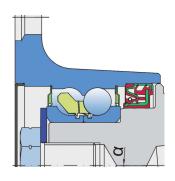

#### Sealing

#### SHEET METAL SHIELD+S SEAL / S SEAL+DIRTBLOCK SEAL

Sheet metal shield and S seal on the base side and S seal and Dirtblock seal on the front side which is exposed to contaminants.

Sheet metal shield and S seal together with attached disc eliminates the possibility of contamination from the flange side.

Dirtblock seal is designed for hard working condition at unfriendly environment. Half metal – half rubber outside diameter provides reliable seal retention in the bore and improves sealing performance. Inside diameter is covered by rubber and improves sealing performance and easy installation. Forged cover plate is additional, strong protection of the Dirtblock seal against mechanical damage.

This sealing provides maximum protection against liquid or solid contaminants, which significantly extends bearing service life.