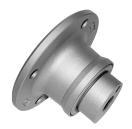

# <u>Maintenance-Free Bearing With Integrated Flange</u> <u>For Harsh Tillage</u>

## IL60-145/4H-M27x2-LH-40

Maintenance-Free Bearing With Integrated Flange For Harsh Tillage Disc Harrow

### **Technical Specification**

| J    | Pitch circle diameter   | 145 mm           |
|------|-------------------------|------------------|
| D    | Outside diameter        | 180 mm           |
| H/T  | Hole/Thread             | 4x17 mm          |
| G    | Internal Thread         | M27x2-7H left mm |
| L    | Total length            | 108 mm           |
| L1   | Total flange length     | 66 mm            |
| F    | Length of threaded part | 30 mm            |
| α    | Contact angle           | 5 °              |
| kg   | Mass                    | 5.52 kg          |
| Cdyn | Dynamic load rating     | 66.35 kN         |
| Co   | Static load rating      | 56.49 kN         |
| Pu   | Fatigue load limit      | 2.373 kN         |