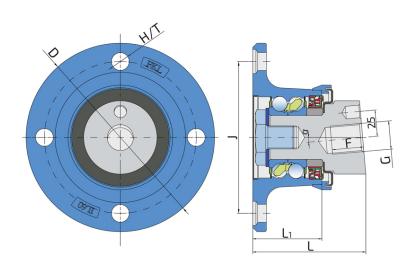

### **Technical Specification**

| J    | Pitch circle diameter   | 145 mm           |
|------|-------------------------|------------------|
| D    | Outside diameter        | 180 mm           |
| H/T  | Hole/Thread             | 4x17 mm          |
| G    | Internal Thread         | M27x2-7H left mm |
| L    | Total length            | 108 mm           |
| L1   | Total flange length     | 66 mm            |
| F    | Length of threaded part | 30 mm            |
| α    | Contact angle           | 5 °              |
| kg   | Mass                    | 5.52 kg          |
| Cdyn | Dynamic load rating     | 66.35 kN         |
| Co   | Static load rating      | 56.49 kN         |
| Pu   | Fatigue load limit      | 2.373 kN         |