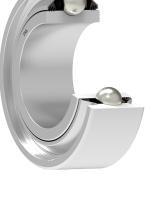

### Sealing

#### T SEAL / T SEAL (2T)

3-lip seal on the both side of the bearing, provides equal protection against contamination. Recommended for application where the possibility of contamination is the same on

the both side.