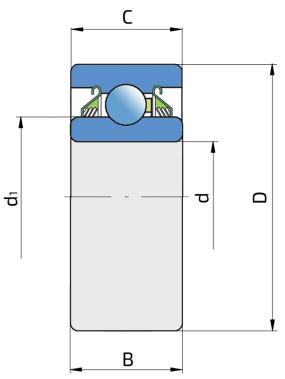

#### **Technical Specification**

| d    | Bore diameter             | 2.1882 inch |
|------|---------------------------|-------------|
| d    | Bore diameter             | 55.58 mm    |
| D    | Outside diameter          | 3.937 inch  |
| D    | Outside diameter          | 100 mm      |
| В    | Width inner ring          | 1.313 inch  |
| В    | Width inner ring          | 33.34 mm    |
| С    | Width outer ring          | 1.312 inch  |
| С    | Width outer ring          | 33.34 mm    |
| dl   | Outer diameter inner ring | 2.72 inch   |
| d1   | Outer diameter inner ring | 69.1 mm     |
| Cdyn | Dynamic load rating       | 35 kN       |
| Со   | Static load rating        | 23.2 kN     |
| kg   | Mass                      | 1.06 kg     |