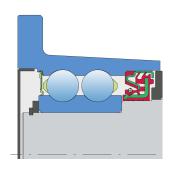

### Sealing

#### SHEET METAL SHIELD+RS SEAL / DIRTBLOCK SEAL+FORGED COVER PLATE

Sheet metal shield and RS seal on the base side and Dirtblock seal and Forged cover plate on the front side which is exposed to contaminants.

Sheet metal shield and RS seal together with attached disc eliminates the possibility of contamination from the base side. Dirtblock seal is designed for hard working condition at unfriendly environment. Half metal – half rubber outside diameter provides reliable seal retention in the bore and improves sealing performance. Inside diameter is covered by rubber and improves sealing performance and easy installation. Forged cover plate is additional, strong protection of the Dirtblock seal against mechanical damage.