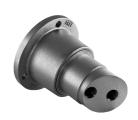

# IL50S-98/3T-2xM16

Integrated Flange, Maintenance-Free Bearing For Independent Discs Cultivator

## **Technical Specification**

| I    | Pitch circle diameter   | 98 mm    |
|------|-------------------------|----------|
| D    | Outside diameter        | 117 mm   |
| D1   | Outside diameter        | 56 mm    |
| H/T  | Hole/Thread             | M12 mm   |
| G    | Internal Thread         | 2xM16 mm |
| L    | Total length            | 130 mm   |
| L1   | Total flange length     | 59.8 mm  |
| F    | Length of threaded part | 23 mm    |
| kg   | Mass                    | 3.4 kg   |
| Cdyn | Dynamic load rating     | 48.76 kN |
| Со   | Static load rating      | 35.5 kN  |
| Pu   | Fatigue load limit      | 1.49 kN  |
|      |                         |          |