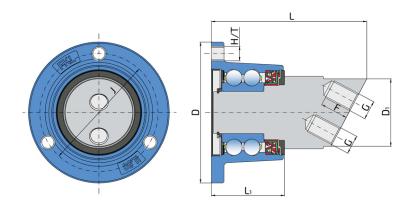

## **Technical Specification**

| I    | Pitch circle diameter   | 98 mm    |
|------|-------------------------|----------|
| D    | Outside diameter        | 117 mm   |
| D1   | Outside diameter        | 56 mm    |
| H/T  | Hole/Thread             | M12 mm   |
| G    | Internal Thread         | 2xM16 mm |
| L    | Total length            | 130 mm   |
| L1   | Total flange length     | 59.8 mm  |
| F    | Length of threaded part | 23 mm    |
| kg   | Mass                    | 3.4 kg   |
| Cdyn | Dynamic load rating     | 48.76 kN |
| Со   | Static load rating      | 35.5 kN  |
| Pu   | Fatigue load limit      | 1.49 kN  |
|      |                         |          |