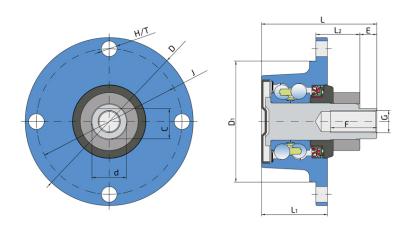

### **Technical Specification**

| 1    | Pitch circle diameter                                                                  | 125.7        | mm |
|------|----------------------------------------------------------------------------------------|--------------|----|
| D    | Outside diameter                                                                       |              | mm |
| D1   | Centar bore on the disc                                                                | 104.5        | mm |
| H/T  | Hole/Thread                                                                            | o13.5        | mm |
| d    | Bore diameter                                                                          | 29.75        | mm |
| С    | D-shape hole cut out dimension                                                         | 26.1         | mm |
| G    | Internal Thread                                                                        | 3/4"-16UNF   | mm |
| L    | Total length                                                                           | 99.6         | mm |
| L1   | Total flange length                                                                    | 57           | mm |
| L2   | The distance from the mounting surface to the front of the flange on which the disc is | installed 38 | mm |
| Е    | Length of D shape                                                                      | 14.6         | mm |
| F    | Length of threaded part                                                                | 40           | mm |
| kg   | Mass                                                                                   | 3.245        | kg |
| Cdyn | Dynamic load rating                                                                    | 60           | kN |
| Со   | Static load rating                                                                     | 45.8         | kN |
| Pu   | Fatigue load limit                                                                     | 1.92         | kN |