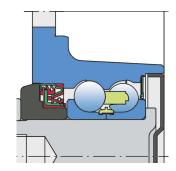

#### Sealing

#### FORGED COVER PLATE+DIRTBLOC SEAL / RS SEAL+SHEET METAL SHIED

Dirtblock seal and Forged cover plate on the base side and Sheet metal shield with RS seal on the front side.

Dirtblock seal and Forged cover significantly slows down the contamination.

Sheet metal shield also protects the bearing from mechanical damages.