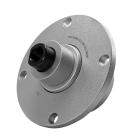

# <u>Integrated Flange, Maintenance-Free Bearing For</u> <u>Independent Discs</u>

## IL50B-125.7/4H-3/4-16UNF

Integrated Flange, Maintenance-Free Bearing For Independent Discs Disc Harrow