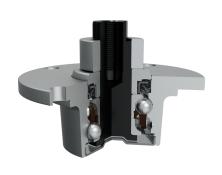

#### Sealing

#### FORGED COVER PLATE+DIRTBLOC SEAL / RS SEAL+SHEET METAL SHIED

Dirtblock seal and Forged cover plate on the base side and Sheet metal shield with RS seal on the front side.

Dirtblock seal and Forged cover significantly slows down the contamination.

Sheet metal shield also protects the bearing from mechanical damages.