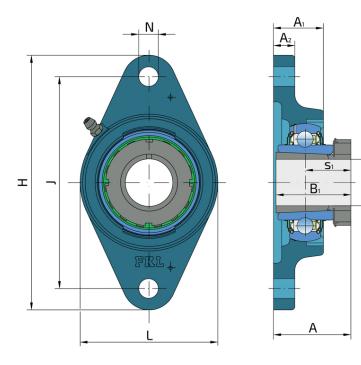

## **Technical Specification**

| d    | Bore diameter                                                                  | 35 mm   |
|------|--------------------------------------------------------------------------------|---------|
| L    | Overall width                                                                  | 100 mm  |
| А    | Distance from the housing flange to the front of the inner ring of the bearing | 48.5 mm |
| A1   | Total housing width                                                            | 36 mm   |
| A2   | Housing flange thickness                                                       | 16 mm   |
| Н    | Housing height                                                                 | 175 mm  |
| J    | Pitch circle diameter                                                          | 144 mm  |
| Ν    | Diameter of attachment slot                                                    | 16 mm   |
| kg   | Mass                                                                           | 1.6 kg  |
| Cdyn | Dynamic load rating                                                            | 32.5 kN |
| Со   | Static load rating                                                             | 19.8 kN |
| Pu   | Fatigue load limit                                                             | 0.56 kN |