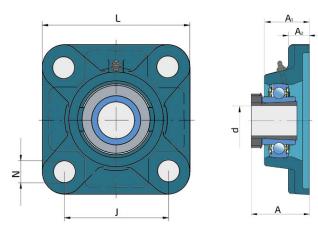

## **Technical Specification**

| d    | Bore diameter                                                                  | 65   | mm |
|------|--------------------------------------------------------------------------------|------|----|
| L    | Overall width                                                                  | 193  | mm |
| А    | Distance from the housing flange to the front of the inner ring of the bearing | 73.7 | mm |
| A1   | Total housing width                                                            | 50.3 | mm |
| A2   | Housing flange thickness                                                       | 21.3 | mm |
| J    | Pitch circle diameter                                                          | 152  | mm |
| Ν    | Diameter of attachment slot                                                    | 19   | mm |
| kg   | Mass                                                                           | 7    | kg |
| Cdyn | Dynamic load rating                                                            | 62   | kΝ |
| Со   | Static load rating                                                             | 44.5 | kΝ |
| Pu   | Fatigue load limit                                                             | 1.44 | kΝ |