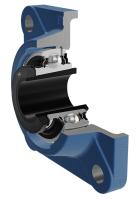

## F SEAL / F SEAL (2F)

Dual sealing, protection cover placed on the inner ring protects against rough impurity particles and makes the labyrinth with the sheet part of the seal; then the sealing S type,

with the labyrinth between the sheet part and the rubber lip that conducts the contact sealing. The friction and speeds are the same as with S but has much better protection against rough impurity particles. It is very good sealing system: the sheet part protects the seal from the soil, dust and rough particles. At the same time makes the labyrinth with the rubber part. The rubber part provides the contact sealing that prevents the penetration of the finer impurities, water, moisture, steam etc. Suitable for heavier conditions due to better protection against foreign matters. It is used with the Y bearings (standard).