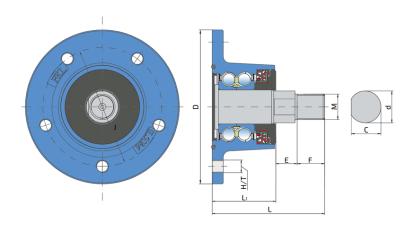

### **Technical Specification**

| Pitch circle diameter          | 112 mm                                                                                                                                                                                        |
|--------------------------------|-----------------------------------------------------------------------------------------------------------------------------------------------------------------------------------------------|
| Outside diameter               | 145 mm                                                                                                                                                                                        |
| Hole/Thread                    | 5xM12x1.25 mm                                                                                                                                                                                 |
| Bore diameter                  | 30 mm                                                                                                                                                                                         |
| D-shape hole cut out dimension | 28 mm                                                                                                                                                                                         |
| Outher Thread                  | M24x2 mm                                                                                                                                                                                      |
| Total length                   | 106 mm                                                                                                                                                                                        |
| Total flange length            | 60 mm                                                                                                                                                                                         |
| Length of D shape              | 20 mm                                                                                                                                                                                         |
| Length of threaded part        | 26 mm                                                                                                                                                                                         |
| Mass                           | 3.02 kg                                                                                                                                                                                       |
| Dynamic load rating            | 60 kN                                                                                                                                                                                         |
| Static load rating             | 45.8 kN                                                                                                                                                                                       |
| Fatigue load limit             | 1.92 kN                                                                                                                                                                                       |
|                                | Hole/Thread Bore diameter D-shape hole cut out dimension Outher Thread Total length Total flange length Length of D shape Length of threaded part Mass Dynamic load rating Static load rating |