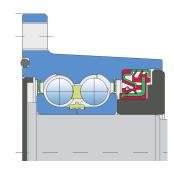

# O-RING+SHEET METAL SHIELD+RS SEAL / RS SEAL+DIRTBLOCK SEAL+FORGED COVER PLATE

O-ring, Sheet metal shield and RS seal on the base side and RS seal, Dirtblock seal with Forged cover plate on the front side which is exposed to contaminants.

O-ring, Sheet metal shield and RS seal together with attached disc eliminates the possibility of contamination from the base side.

Dirtblock seal is designed for hard working condition at unfriendly environment. Half metal – half rubber outside diameter provides reliable seal retention in the bore and improves sealing performance. Inside diameter is covered by rubber and improves sealing performance and easy installation. Forged cover plate is additional, strong protection of the Dirtblock seal against mechanical damage.

This sealing provides maximum protection against liquid or solid contaminants, which significantly extends bearing service life.