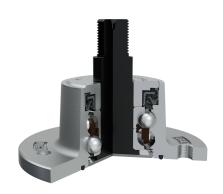

# O-RING+SHEET METAL SHIELD+RS SEAL / RS SEAL+DIRTBLOCK SEAL+FORGED COVER PLATE

O-ring, Sheet metal shield and RS seal on the base side and RS seal, Dirtblock seal with Forged cover plate on the front side which is exposed to contaminants.

O-ring, Sheet metal shield and RS seal together with attached disc eliminates the possibility of contamination from the base side.

Dirtblock seal is designed for hard working condition at unfriendly environment. Half metal – half rubber outside diameter provides reliable seal retention in the bore and improves sealing performance. Inside diameter is covered by rubber and improves sealing performance and easy installation. Forged cover plate is additional, strong protection of the Dirtblock seal against mechanical damage.