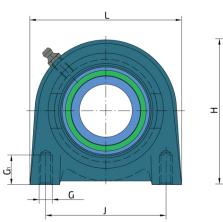

### **Technical Specification**

| 35  | mm        |
|-----|-----------|
|     | mm        |
| 45  | mm        |
| 27  | mm        |
| 2.1 | mm        |
| 7.6 | mm        |
| 2.6 | mm        |
| 14  | mm        |
| 15  | mm        |
| 5.2 | mm        |
| 38  | kg        |
| 5.5 | kN        |
| 5.3 | kN        |
| 55  | kN        |
| 1   | 114<br>15 |