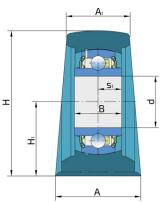

#### Sealing

#### F SEAL / F SEAL (2F)

Dual sealing, protection cover placed on the inner ring protects against rough impurity particles and makes the labyrinth with the sheet part of the seal; then the sealing S type,

with the labyrinth between the sheet part and the rubber lip that conducts the contact sealing. The friction and speeds are the same as with S but has much better protection against rough impurity particles. It is very good sealing system: the sheet part protects the seal from the soil, dust and rough particles. At the same time makes the labyrinth with the rubber part. The rubber part provides the contact sealing that prevents the penetration of the finer impurities, water, moisture, steam etc. Suitable for heavier conditions due to better protection against foreign matters. It is used with the Y bearings (standard).