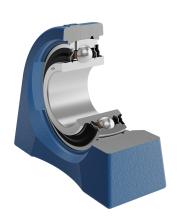

# Y-Bearing Plummer Block Units With Grey Cast Iron Housing "U"

## LSU 207 2F

Y-Bearing Plummer Block Units With Grey Cast Iron Housing "U"