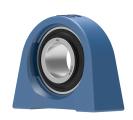

# Y-Bearing Plummer Block Units With Grey Cast Iron Housing "U"

## LSU 207 2F

Y-Bearing Plummer Block Units With Grey Cast Iron Housing "U"