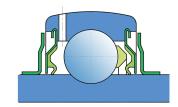

#### Sealing

#### F SEAL / F SEAL (2F)

Dual sealing, protection cover placed on the inner ring protects against rough impurity particles and makes the labyrinth with the sheet part of the seal; then the sealing S type,

with the labyrinth between the sheet part and the rubber lip that conducts the contact sealing. The friction and speeds are the same as with S but has much better protection against rough impurity particles. It is very good sealing system: the sheet part protects the seal from the soil, dust and rough particles. At the same time makes the labyrinth with the rubber part. The rubber part provides the contact sealing that prevents the penetration of the finer impurities, water, moisture, steam etc. Suitable for heavier conditions due to better protection against foreign matters. It is used with the Y bearings (standard).