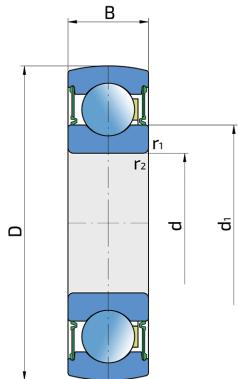

## Technical Specification

| d    | Bore diameter                | 60 mm   |
|------|------------------------------|---------|
| D    | Outside diameter             | 110 mm  |
| В    | Width inner ring             | 22 mm   |
| d1   | Outer diameter inner ring    | 75.5 mm |
| r1,2 | Inner ring Chamfer dimension | 1.5 mm  |
| Cdyn | Dynamic load rating          | 52 kN   |
| Со   | Static load rating           | 36 kN   |
| Pu   | Fatigue load limit           | 1.4 kN  |
| kg   | Mass                         | 0.75 kg |