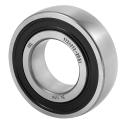

# 1726212 2RS1

Y-Ball Bearings With Standard Inner Ring

FKLO

## Technical Specification

| d    | Bore diameter                | 60 mm   |
|------|------------------------------|---------|
| D    | Outside diameter             | 110 mm  |
| В    | Width inner ring             | 22 mm   |
| d1   | Outer diameter inner ring    | 75.5 mm |
| r1,2 | Inner ring Chamfer dimension | 1.5 mm  |
| Cdyn | Dynamic load rating          | 52 kN   |
| Со   | Static load rating           | 36 kN   |
| Pu   | Fatigue load limit           | 1.4 kN  |
| kg   | Mass                         | 0.75 kg |