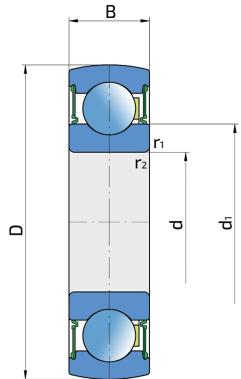

## Technical Specification

| kg   | Mass                         | 0.56 kg |
|------|------------------------------|---------|
| Pu   | Fatigue load limit           | 1.25 kN |
| Со   | Static load rating           | 29 kN   |
| Cdyn | Dynamic load rating          | 43.6 kN |
| r1,2 | Inner ring Chamfer dimension | 1.5 mm  |
| dl   | Outer diameter inner ring    | 69.1 mm |
| В    | Width inner ring             | 21 mm   |
| D    | Outside diameter             | 100 mm  |
| d    | Bore diameter                | 55 mm   |