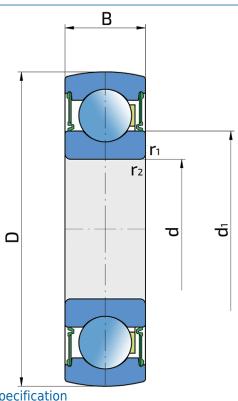

### **Technical Specification**

| d    | Bore diameter                | 45 mm   |
|------|------------------------------|---------|
| D    | Outside diameter             | 100 mm  |
| В    | Width inner ring             | 25 mm   |
| d1   | Outer diameter inner ring    | 62.1 mm |
| r1,2 | Inner ring Chamfer dimension | 1.5 mm  |
| Cdyn | Dynamic load rating          | 52.7 kN |
| Со   | Static load rating           | 31.5 kN |
| Pu   | Fatigue load limit           | 1.34 kN |
| kg   | Mass                         | 0.73 kg |