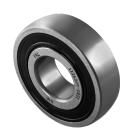

# **Y-Ball Bearings With Standard Inner Ring**

## 1726309 2RS1

Y-Ball Bearings With Standard Inner Ring

### **Technical Specification**

| d    | Bore diameter                | 45 mm   |
|------|------------------------------|---------|
| D    | Outside diameter             | 100 mm  |
| В    | Width inner ring             | 25 mm   |
| d1   | Outer diameter inner ring    | 62.1 mm |
| r1,2 | Inner ring Chamfer dimension | 1.5 mm  |
| Cdyn | Dynamic load rating          | 52.7 kN |
| Со   | Static load rating           | 31.5 kN |
| Pu   | Fatigue load limit           | 1.34 kN |
| kg   | Mass                         | 0.73 kg |