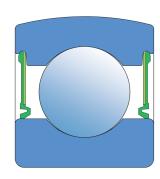

#### Sealing

#### RS SEAL / RS SEAL (2RS)

The older type of the single seal. Prevents penetration of soil, dust and water and since exposed to the impact of abrasive particles is expendable more than some new types of seals. Due to extended friction, the permitted speeds are lower. It was gradually replaced with the improved versions of S. Because of the traditional reasons Y bearings with this kind of seal do not have the additional sealing mark. It is used with the Y-bearings and deep groove ball bearings.