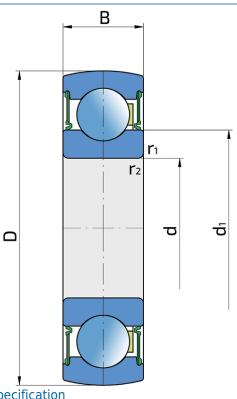

### **Technical Specification**

| d    | Bore diameter                | 35 mm   |
|------|------------------------------|---------|
| D    | Outside diameter             | 80 mm   |
| В    | Width inner ring             | 21 mm   |
| d1   | Outer diameter inner ring    | 49.5 mm |
| r1,2 | Inner ring Chamfer dimension | 1.5 mm  |
| Cdyn | Dynamic load rating          | 33.2 kN |
| Со   | Static load rating           | 19 kN   |
| Pu   | Fatigue load limit           | 0.82 kN |
| kg   | Mass                         | 0.4 kg  |