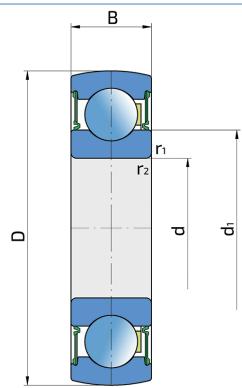

### **Technical Specification** Ь Bore diameter

| d    | Bore diameter                | 35 mm   |
|------|------------------------------|---------|
| D    | Outside diameter             | 72 mm   |
| В    | Width inner ring             | 17 mm   |
| d1   | Outer diameter inner ring    | 46.1 mm |
| r1,2 | Inner ring Chamfer dimension | 1 mm    |
| kg   | Mass                         | 0.25 kg |
| Cdyn | Dynamic load rating          | 25.5 kN |
| Со   | Static load rating           | 15.3 kN |
| Pu   | Fatigue load limit           | 0.66 kN |