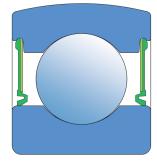

## RS SEAL / RS SEAL (2RS)

The older type of the single seal. Prevents penetration of soil, dust and water and since exposed to the impact of abrasive particles is expendable more than some new types of seals. Due to extended friction, the permitted speeds are lower. It was gradually replaced with the improved versions of S. Because of the traditional reasons Y bearings with this kind of seal do not have the additional sealing mark. It is used with the Y-bearings and deep groove ball bearings.