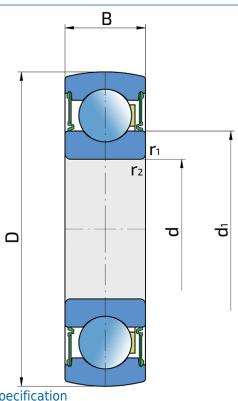

## **Technical Specification**

| d    | Bore diameter                | 30 mm   |
|------|------------------------------|---------|
| D    | Outside diameter             | 72 mm   |
| В    | Width inner ring             | 19 mm   |
| d1   | Outer diameter inner ring    | 44.6 mm |
| r1,2 | Inner ring Chamfer dimension | 1.1 mm  |
| Cdyn | Dynamic load rating          | 28.1 kN |
| Со   | Static load rating           | 16 kN   |
| Pu   | Fatigue load limit           | 0.67 kN |
| kg   | Mass                         | 0.3 kg  |