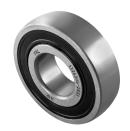

# **Y-Ball Bearings With Standard Inner Ring**

# 1726306 2RS1

Y-Ball Bearings With Standard Inner Ring