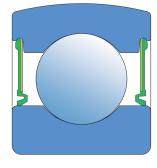

## Sealing

### RS SEAL / RS SEAL (2RS)

The older type of the single seal. Prevents penetration of soil, dust and water and since exposed to the impact of abrasive particles is expendable more than some new types of seals. Due to extended friction, the permitted speeds are lower. It was gradually replaced with the improved versions of S. Because of the traditional reasons Y bearings with this kind of seal do not have the additional sealing mark. It is used with the Y-bearings and deep groove ball bearings.