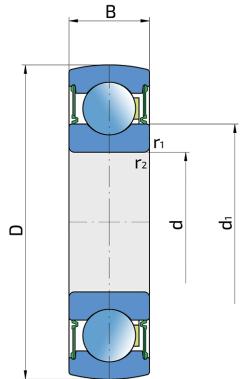

## Technical Specification

| d    | Bore diameter                | 25 mm   |
|------|------------------------------|---------|
| D    | Outside diameter             | 62 mm   |
| В    | Width inner ring             | 17 mm   |
| d1   | Outer diameter inner ring    | 36.6 mm |
| r1,2 | Inner ring Chamfer dimension | 1.1 mm  |
| Cdyn | Dynamic load rating          | 22.5 kN |
| Со   | Static load rating           | 11.6 kN |
| Pu   | Fatigue load limit           | 0.49 kN |
| kg   | Mass                         | 0.2 kg  |