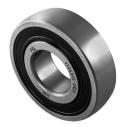

# **Y-Ball Bearings With Standard Inner Ring**

# 1726305 2RS1

Y-Ball Bearings With Standard Inner Ring

FKLO

## Technical Specification

| d    | Bore diameter                | 25 mm   |
|------|------------------------------|---------|
| D    | Outside diameter             | 62 mm   |
| В    | Width inner ring             | 17 mm   |
| d1   | Outer diameter inner ring    | 36.6 mm |
| r1,2 | Inner ring Chamfer dimension | 1.1 mm  |
| Cdyn | Dynamic load rating          | 22.5 kN |
| Со   | Static load rating           | 11.6 kN |
| Pu   | Fatigue load limit           | 0.49 kN |
| kg   | Mass                         | 0.2 kg  |