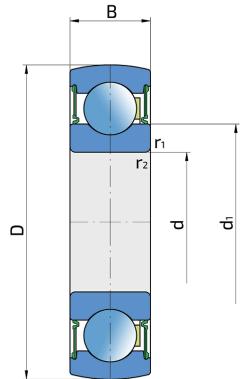

## Technical Specification

| d    | Bore diameter                | 17 mm   |
|------|------------------------------|---------|
| D    | Outside diameter             | 47 mm   |
| В    | Width inner ring             | 14 mm   |
| d1   | Outer diameter inner ring    | 26.5 mm |
| r1,2 | Inner ring Chamfer dimension | 0.7 mm  |
| Cdyn | Dynamic load rating          | 13.5 kN |
| Со   | Static load rating           | 6.55 kN |
| Pu   | Fatigue load limit           | 0.29 kN |
| kg   | Mass                         | 0.14 kg |