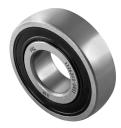

## **Y-Ball Bearings With Standard Inner Ring**

# 1726303 2RS1

Y-Ball Bearings With Standard Inner Ring



FKLO



## Technical Specification

| d    | Bore diameter                | 17 mm   |
|------|------------------------------|---------|
| D    | Outside diameter             | 47 mm   |
| В    | Width inner ring             | 14 mm   |
| d1   | Outer diameter inner ring    | 26.5 mm |
| r1,2 | Inner ring Chamfer dimension | 0.7 mm  |
| Cdyn | Dynamic load rating          | 13.5 kN |
| Со   | Static load rating           | 6.55 kN |
| Pu   | Fatigue load limit           | 0.29 kN |
| kg   | Mass                         | 0.14 kg |



### Sealing

#### RS SEAL / RS SEAL (2RS)

The older type of the single seal. Prevents penetration of soil, dust and water and since exposed to the impact of abrasive particles is expendable more than some new types of seals. Due to extended friction, the per