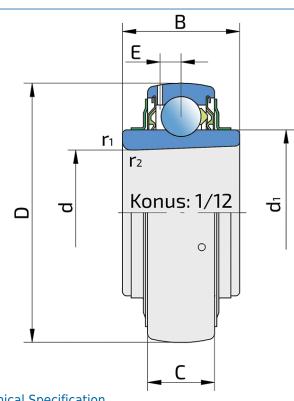

## **Technical Specification**

| d    | Bore diameter                                            | 90 mm   |
|------|----------------------------------------------------------|---------|
| D    | Outside diameter                                         | 160 mm  |
| В    | Width inner ring                                         | 58 mm   |
| С    | Width outer ring                                         | 36 mm   |
| dl   | Outer diameter inner ring                                | 112 mm  |
| E    | Distance from raceway centre to the hole for lubrication | 10 mm   |
| d2   | Bore diameter-adapter sleeve                             | 80 mm   |
| Cdyn | Dynamic load rating                                      | 102 kN  |
| Со   | Static load rating                                       | 79 kN   |
| Pu   | Fatigue load limit                                       | 1.96 kN |
| kg   | Mass                                                     | 2.99 kg |