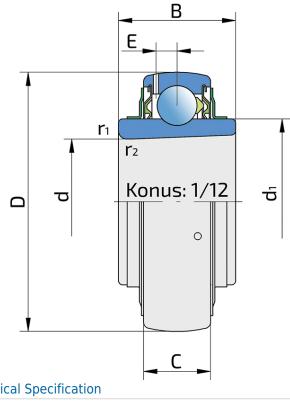

## **Technical Specification**

| d    | Bore diameter                                            | 80 mm   |
|------|----------------------------------------------------------|---------|
| D    | Outside diameter                                         | 140 mm  |
| В    | Width inner ring                                         | 44 mm   |
| С    | Width outer ring                                         | 30 mm   |
| d1   | Outer diameter inner ring                                | 97.4 mm |
| E    | Distance from raceway centre to the hole for lubrication | 8.2 mm  |
| d2   | Bore diameter-adapter sleeve                             | 70 mm   |
| Cdyn | Dynamic load rating                                      | 72 kN   |
| Со   | Static load rating                                       | 54 kN   |
| Pu   | Fatigue load limit                                       | 1.53 kN |
| kg   | Mass                                                     | 1.99 kg |