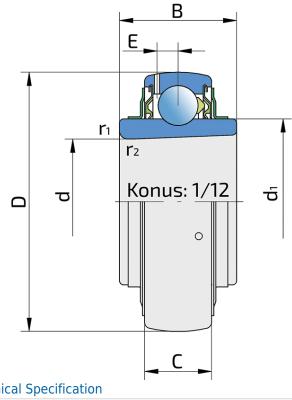

## **Technical Specification**

| d    | Bore diameter                                            | 75 mm   |
|------|----------------------------------------------------------|---------|
| D    | Outside diameter                                         | 130 mm  |
| В    | Width inner ring                                         | 41 mm   |
| С    | Width outer ring                                         | 29 mm   |
| d1   | Outer diameter inner ring                                | 92.1 mm |
| E    | Distance from raceway centre to the hole for lubrication | 8.3 mm  |
| d2   | Bore diameter-adapter sleeve                             | 65 mm   |
| Cdyn | Dynamic load rating                                      | 62 kN   |
| Со   | Static load rating                                       | 44.5 kN |
| Pu   | Fatigue load limit                                       | 1.44 kN |
| kg   | Mass                                                     | 1.54 kg |