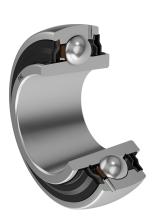

## F SEAL / F SEAL (2F)

Dual sealing, protection cover placed on the inner ring protects against rough impurity particles and makes the labyrinth with the sheet part of the seal; then the sealing S type,

with the labyrinth between the sheet part and the rubber lip that conducts the contact sealing. The friction and speeds are the same as with S but has much better protection against rough impurity particles. It is very good sealing system: the sheet part protects the seal from the soil, dust and rough particles. At the same time makes the labyrinth with the rubber part. The rubber part provides the contact sealing that prevents the penetration of the finer impurities, water, moisture, steam etc. Suitable for heavier conditions due to better protection against foreign matters. It is used with the Y bearings (standard).