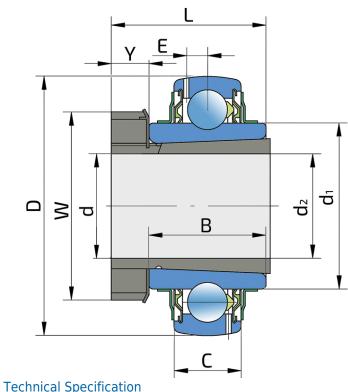

# LK 207 2F+H 2307

Y-Ball Bearings With Adapter Sleeve

| · cci ii ii cai | openie a de la companya de la compan |          |
|-----------------|--------------------------------------------------------------------------------------------------------------------------------------------------------------------------------------------------------------------------------------------------------------------------------------------------------------------------------------------------------------------------------------------------------------------------------------------------------------------------------------------------------------------------------------------------------------------------------------------------------------------------------------------------------------------------------------------------------------------------------------------------------------------------------------------------------------------------------------------------------------------------------------------------------------------------------------------------------------------------------------------------------------------------------------------------------------------------------------------------------------------------------------------------------------------------------------------------------------------------------------------------------------------------------------------------------------------------------------------------------------------------------------------------------------------------------------------------------------------------------------------------------------------------------------------------------------------------------------------------------------------------------------------------------------------------------------------------------------------------------------------------------------------------------------------------------------------------------------------------------------------------------------------------------------------------------------------------------------------------------------------------------------------------------------------------------------------------------------------------------------------------------|----------|
| d               | Bore diameter                                                                                                                                                                                                                                                                                                                                                                                                                                                                                                                                                                                                                                                                                                                                                                                                                                                                                                                                                                                                                                                                                                                                                                                                                                                                                                                                                                                                                                                                                                                                                                                                                                                                                                                                                                                                                                                                                                                                                                                                                                                                                                                  | 35 mm    |
| D               | Outside diameter                                                                                                                                                                                                                                                                                                                                                                                                                                                                                                                                                                                                                                                                                                                                                                                                                                                                                                                                                                                                                                                                                                                                                                                                                                                                                                                                                                                                                                                                                                                                                                                                                                                                                                                                                                                                                                                                                                                                                                                                                                                                                                               | 72 mm    |
| В               | Width inner ring                                                                                                                                                                                                                                                                                                                                                                                                                                                                                                                                                                                                                                                                                                                                                                                                                                                                                                                                                                                                                                                                                                                                                                                                                                                                                                                                                                                                                                                                                                                                                                                                                                                                                                                                                                                                                                                                                                                                                                                                                                                                                                               | 30.5 mm  |
| С               | Width outer ring                                                                                                                                                                                                                                                                                                                                                                                                                                                                                                                                                                                                                                                                                                                                                                                                                                                                                                                                                                                                                                                                                                                                                                                                                                                                                                                                                                                                                                                                                                                                                                                                                                                                                                                                                                                                                                                                                                                                                                                                                                                                                                               | 19 mm    |
| d1              | Outer diameter inner ring                                                                                                                                                                                                                                                                                                                                                                                                                                                                                                                                                                                                                                                                                                                                                                                                                                                                                                                                                                                                                                                                                                                                                                                                                                                                                                                                                                                                                                                                                                                                                                                                                                                                                                                                                                                                                                                                                                                                                                                                                                                                                                      | 46.1 mm  |
| E               | Distance from raceway centre to the hole for lubrication                                                                                                                                                                                                                                                                                                                                                                                                                                                                                                                                                                                                                                                                                                                                                                                                                                                                                                                                                                                                                                                                                                                                                                                                                                                                                                                                                                                                                                                                                                                                                                                                                                                                                                                                                                                                                                                                                                                                                                                                                                                                       | 5.6 mm   |
| d2              | Bore diameter-adapter sleeve                                                                                                                                                                                                                                                                                                                                                                                                                                                                                                                                                                                                                                                                                                                                                                                                                                                                                                                                                                                                                                                                                                                                                                                                                                                                                                                                                                                                                                                                                                                                                                                                                                                                                                                                                                                                                                                                                                                                                                                                                                                                                                   | 30 mm    |
| L               | Width adapter sleeve                                                                                                                                                                                                                                                                                                                                                                                                                                                                                                                                                                                                                                                                                                                                                                                                                                                                                                                                                                                                                                                                                                                                                                                                                                                                                                                                                                                                                                                                                                                                                                                                                                                                                                                                                                                                                                                                                                                                                                                                                                                                                                           | 43 mm    |
| W               | KM nut outside diameter                                                                                                                                                                                                                                                                                                                                                                                                                                                                                                                                                                                                                                                                                                                                                                                                                                                                                                                                                                                                                                                                                                                                                                                                                                                                                                                                                                                                                                                                                                                                                                                                                                                                                                                                                                                                                                                                                                                                                                                                                                                                                                        | 52 mm    |
| Υ               | KM nut width                                                                                                                                                                                                                                                                                                                                                                                                                                                                                                                                                                                                                                                                                                                                                                                                                                                                                                                                                                                                                                                                                                                                                                                                                                                                                                                                                                                                                                                                                                                                                                                                                                                                                                                                                                                                                                                                                                                                                                                                                                                                                                                   | 9 mm     |
| Cdyn            | Dynamic load rating                                                                                                                                                                                                                                                                                                                                                                                                                                                                                                                                                                                                                                                                                                                                                                                                                                                                                                                                                                                                                                                                                                                                                                                                                                                                                                                                                                                                                                                                                                                                                                                                                                                                                                                                                                                                                                                                                                                                                                                                                                                                                                            | 25.5 kN  |
| Со              | Static load rating                                                                                                                                                                                                                                                                                                                                                                                                                                                                                                                                                                                                                                                                                                                                                                                                                                                                                                                                                                                                                                                                                                                                                                                                                                                                                                                                                                                                                                                                                                                                                                                                                                                                                                                                                                                                                                                                                                                                                                                                                                                                                                             | 15.3 kN  |
| Pu              | Fatigue load limit                                                                                                                                                                                                                                                                                                                                                                                                                                                                                                                                                                                                                                                                                                                                                                                                                                                                                                                                                                                                                                                                                                                                                                                                                                                                                                                                                                                                                                                                                                                                                                                                                                                                                                                                                                                                                                                                                                                                                                                                                                                                                                             | 0.445 kN |
| kg              | Mass                                                                                                                                                                                                                                                                                                                                                                                                                                                                                                                                                                                                                                                                                                                                                                                                                                                                                                                                                                                                                                                                                                                                                                                                                                                                                                                                                                                                                                                                                                                                                                                                                                                                                                                                                                                                                                                                                                                                                                                                                                                                                                                           | 0.47 kg  |
|                 |                                                                                                                                                                                                                                                                                                                                                                                                                                                                                                                                                                                                                                                                                                                                                                                                                                                                                                                                                                                                                                                                                                                                                                                                                                                                                                                                                                                                                                                                                                                                                                                                                                                                                                                                                                                                                                                                                                                                                                                                                                                                                                                                |          |