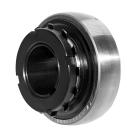

# **Y-Ball Bearings With Adapter Sleeve**

# LK 207 2F+H 2307

Y-Ball Bearings With Adapter Sleeve

| · cci ii ii cai | openie a de la companya de la compan |          |
|-----------------|--------------------------------------------------------------------------------------------------------------------------------------------------------------------------------------------------------------------------------------------------------------------------------------------------------------------------------------------------------------------------------------------------------------------------------------------------------------------------------------------------------------------------------------------------------------------------------------------------------------------------------------------------------------------------------------------------------------------------------------------------------------------------------------------------------------------------------------------------------------------------------------------------------------------------------------------------------------------------------------------------------------------------------------------------------------------------------------------------------------------------------------------------------------------------------------------------------------------------------------------------------------------------------------------------------------------------------------------------------------------------------------------------------------------------------------------------------------------------------------------------------------------------------------------------------------------------------------------------------------------------------------------------------------------------------------------------------------------------------------------------------------------------------------------------------------------------------------------------------------------------------------------------------------------------------------------------------------------------------------------------------------------------------------------------------------------------------------------------------------------------------|----------|
| d               | Bore diameter                                                                                                                                                                                                                                                                                                                                                                                                                                                                                                                                                                                                                                                                                                                                                                                                                                                                                                                                                                                                                                                                                                                                                                                                                                                                                                                                                                                                                                                                                                                                                                                                                                                                                                                                                                                                                                                                                                                                                                                                                                                                                                                  | 35 mm    |
| D               | Outside diameter                                                                                                                                                                                                                                                                                                                                                                                                                                                                                                                                                                                                                                                                                                                                                                                                                                                                                                                                                                                                                                                                                                                                                                                                                                                                                                                                                                                                                                                                                                                                                                                                                                                                                                                                                                                                                                                                                                                                                                                                                                                                                                               | 72 mm    |
| В               | Width inner ring                                                                                                                                                                                                                                                                                                                                                                                                                                                                                                                                                                                                                                                                                                                                                                                                                                                                                                                                                                                                                                                                                                                                                                                                                                                                                                                                                                                                                                                                                                                                                                                                                                                                                                                                                                                                                                                                                                                                                                                                                                                                                                               | 30.5 mm  |
| С               | Width outer ring                                                                                                                                                                                                                                                                                                                                                                                                                                                                                                                                                                                                                                                                                                                                                                                                                                                                                                                                                                                                                                                                                                                                                                                                                                                                                                                                                                                                                                                                                                                                                                                                                                                                                                                                                                                                                                                                                                                                                                                                                                                                                                               | 19 mm    |
| d1              | Outer diameter inner ring                                                                                                                                                                                                                                                                                                                                                                                                                                                                                                                                                                                                                                                                                                                                                                                                                                                                                                                                                                                                                                                                                                                                                                                                                                                                                                                                                                                                                                                                                                                                                                                                                                                                                                                                                                                                                                                                                                                                                                                                                                                                                                      | 46.1 mm  |
| E               | Distance from raceway centre to the hole for lubrication                                                                                                                                                                                                                                                                                                                                                                                                                                                                                                                                                                                                                                                                                                                                                                                                                                                                                                                                                                                                                                                                                                                                                                                                                                                                                                                                                                                                                                                                                                                                                                                                                                                                                                                                                                                                                                                                                                                                                                                                                                                                       | 5.6 mm   |
| d2              | Bore diameter-adapter sleeve                                                                                                                                                                                                                                                                                                                                                                                                                                                                                                                                                                                                                                                                                                                                                                                                                                                                                                                                                                                                                                                                                                                                                                                                                                                                                                                                                                                                                                                                                                                                                                                                                                                                                                                                                                                                                                                                                                                                                                                                                                                                                                   | 30 mm    |
| L               | Width adapter sleeve                                                                                                                                                                                                                                                                                                                                                                                                                                                                                                                                                                                                                                                                                                                                                                                                                                                                                                                                                                                                                                                                                                                                                                                                                                                                                                                                                                                                                                                                                                                                                                                                                                                                                                                                                                                                                                                                                                                                                                                                                                                                                                           | 43 mm    |
| W               | KM nut outside diameter                                                                                                                                                                                                                                                                                                                                                                                                                                                                                                                                                                                                                                                                                                                                                                                                                                                                                                                                                                                                                                                                                                                                                                                                                                                                                                                                                                                                                                                                                                                                                                                                                                                                                                                                                                                                                                                                                                                                                                                                                                                                                                        | 52 mm    |
| Υ               | KM nut width                                                                                                                                                                                                                                                                                                                                                                                                                                                                                                                                                                                                                                                                                                                                                                                                                                                                                                                                                                                                                                                                                                                                                                                                                                                                                                                                                                                                                                                                                                                                                                                                                                                                                                                                                                                                                                                                                                                                                                                                                                                                                                                   | 9 mm     |
| Cdyn            | Dynamic load rating                                                                                                                                                                                                                                                                                                                                                                                                                                                                                                                                                                                                                                                                                                                                                                                                                                                                                                                                                                                                                                                                                                                                                                                                                                                                                                                                                                                                                                                                                                                                                                                                                                                                                                                                                                                                                                                                                                                                                                                                                                                                                                            | 25.5 kN  |
| Со              | Static load rating                                                                                                                                                                                                                                                                                                                                                                                                                                                                                                                                                                                                                                                                                                                                                                                                                                                                                                                                                                                                                                                                                                                                                                                                                                                                                                                                                                                                                                                                                                                                                                                                                                                                                                                                                                                                                                                                                                                                                                                                                                                                                                             | 15.3 kN  |
| Pu              | Fatigue load limit                                                                                                                                                                                                                                                                                                                                                                                                                                                                                                                                                                                                                                                                                                                                                                                                                                                                                                                                                                                                                                                                                                                                                                                                                                                                                                                                                                                                                                                                                                                                                                                                                                                                                                                                                                                                                                                                                                                                                                                                                                                                                                             | 0.445 kN |
| kg              | Mass                                                                                                                                                                                                                                                                                                                                                                                                                                                                                                                                                                                                                                                                                                                                                                                                                                                                                                                                                                                                                                                                                                                                                                                                                                                                                                                                                                                                                                                                                                                                                                                                                                                                                                                                                                                                                                                                                                                                                                                                                                                                                                                           | 0.47 kg  |
|                 |                                                                                                                                                                                                                                                                                                                                                                                                                                                                                                                                                                                                                                                                                                                                                                                                                                                                                                                                                                                                                                                                                                                                                                                                                                                                                                                                                                                                                                                                                                                                                                                                                                                                                                                                                                                                                                                                                                                                                                                                                                                                                                                                |          |