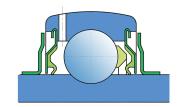

### F SEAL / F SEAL (2F)

Dual sealing, protection cover placed on the inner ring protects against rough impurity particles and makes the labyrinth with the sheet part of the seal; then the sealing S type,

with the labyrinth between the sheet part and the rubber lip that conducts the contact sealing. The friction and speeds are the same as with S but has much better protection against rough impurity particles. It is very good sealing system: the sheet part protects the seal from the soil, dust and rough particles. At the same time makes the labyrinth with the rubber part. The rubber part provides the contact sealing that prevents the penetration of the finer impurities, water, moisture, steam etc. Suitable for heavier conditions due to better protection against foreign matters. It is used with the Y bearings (standard).