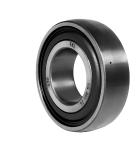

## **Y-Ball Bearings With Standard Inner Ring**

US 309 2S Y-Ball Bearings With Standard Inner Ring

FKLO