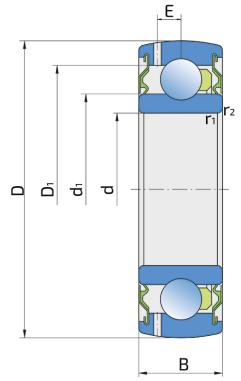

## **Technical Specification**

| d    | Bore diameter                                            | 45 mm   |
|------|----------------------------------------------------------|---------|
| D    | Outside diameter                                         | 100 mm  |
| В    | Width inner ring                                         | 25 mm   |
| dl   | Outer diameter inner ring                                | 62.1 mm |
| E    | Distance from raceway centre to the hole for lubrication | 7.7 mm  |
| r1,2 | Inner ring Chamfer dimension                             | 1.5 mm  |
| D1   | Hole diameter                                            | 83.7 mm |
| Cdyn | Dynamic load rating                                      | 52.7 kN |
| Со   | Static load rating                                       | 31.5 kN |
| Pu   | Fatigue load limit                                       | 1.34 kN |
| kg   | Mass                                                     | 0.73 kg |