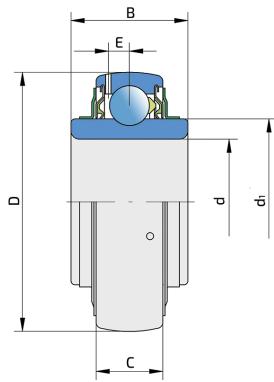

## **Technical Specification**

| d    | Bore diameter                                            | 50 mm   |
|------|----------------------------------------------------------|---------|
| D    | Outside diameter                                         | 90 mm   |
| В    | Width inner ring                                         | 37 mm   |
| С    | Width outer ring                                         | 22 mm   |
| dl   | Outer diameter inner ring                                | 62.5 mm |
| E    | Distance from raceway centre to the hole for lubrication | 6.4 mm  |
| Cdyn | Dynamic load rating                                      | 35.1 kN |
| Со   | Static load rating                                       | 23.2 kN |
| Pu   | Fatigue load limit                                       | 0.98 kN |
| kg   | Mass                                                     | 0.6 kg  |