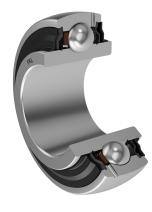

## F SEAL / F SEAL (2F)

Dual sealing, protection cover placed on the inner ring protects against rough impurity particles and makes the labyrinth with the sheet part of the seal; then the sealing S type,

with the labyrinth between the sheet part and the rubber lip that conducts the contact sealing. The friction and speeds are the same as with S but has much better protection against rough impurity particles. It is very good sealing system: the sheet part protects the seal from the soil, dust and rough particles. At the same time makes the labyrinth with the rubber part. The rubber part provides the contact sealing that prevents the penetration of the finer impurities, water, moisture, steam etc. Suitable for heavier conditions due to better protection against foreign matters. It is used with the Y bearings (standard).