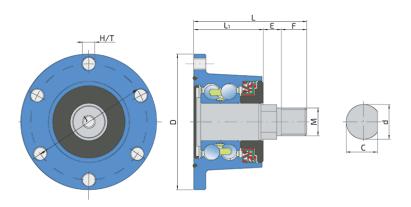

#### **Technical Specification**

| D Outside diameter  H/T Hole/Thread  d Bore diameter  C D-shape hole cut out dimension  M Outher Thread | 98 mm         |
|---------------------------------------------------------------------------------------------------------|---------------|
| d Bore diameter C D-shape hole cut out dimension M Outher Thread                                        | 117 mm        |
| C D-shape hole cut out dimension  M Outher Thread                                                       | 6xM12x1.25 mm |
| M Outher Thread                                                                                         | 30 mm         |
|                                                                                                         | 27.5 mm       |
| I Total langth                                                                                          | M24x2 mm      |
| L Total length                                                                                          | 106 mm        |
| L1 Total flange length                                                                                  | 60 mm         |
| E Length of D shape                                                                                     | 17 mm         |
| F Length of threaded part                                                                               | 29 mm         |
| kg Mass                                                                                                 | 2.2 kg        |
| Cdyn Dynamic load rating                                                                                | 42.9 kN       |
| Co Static load rating                                                                                   | 36.3 kN       |
| Pu Fatigue load limit                                                                                   | 1.53 kN       |