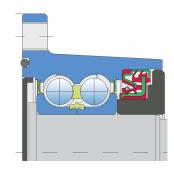

#### Sealing

## O-RING+SHEET METAL SHIELD+RS SEAL / RS SEAL+DIRTBLOCK SEAL+FORGED COVER PLATE

O-ring, Sheet metal shield and RS seal on the base side and RS seal, Dirtblock seal with Forged cover plate on the front side which is exposed to contaminants.

O-ring, Sheet metal shield and RS seal together with attached disc eliminates the possibility of contamination from the base side.

Dirtblock seal is designed for hard working condition at unfriendly environment. Half metal – half rubber outside diameter provides reliable seal retention in the bore and improves sealing performance. Inside diameter is covered by rubber and improves sealing performance and easy installation. Forged cover plate is additional, strong protection of the Dirtblock seal against mechanical damage.

This sealing provides maximum protection against liquid or solid contaminants, which significantly extends bearing service life.