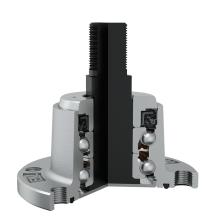

# **Integrated Flange, Maintenance Free Bearing**

### IL40-98/6T-M24

Integrated Flange, Maintenance Free Bearing

Disc Harrow







#### **Technical Specification**

| D Outside diameter  H/T Hole/Thread  d Bore diameter  C D-shape hole cut out dimension  M Outher Thread | 98 mm         |
|---------------------------------------------------------------------------------------------------------|---------------|
| d Bore diameter C D-shape hole cut out dimension M Outher Thread                                        | 117 mm        |
| C D-shape hole cut out dimension  M Outher Thread                                                       | 6xM12x1.25 mm |
| M Outher Thread                                                                                         | 30 mm         |
|                                                                                                         | 27.5 mm       |
| I Total langth