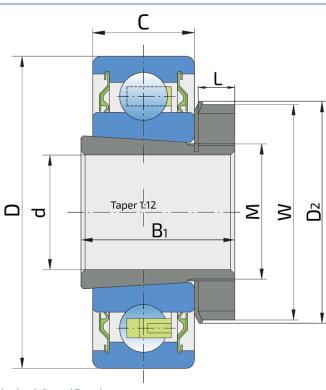

## **Technical Specification**

| d    | Bore diameter              | 40 mm     |
|------|----------------------------|-----------|
| D    | Outside diameter           | 85 mm     |
| W    | KM nut outside diameter    | 65 mm     |
| D2   | MB Washer outside diameter | 69 mm     |
| B1   | Width adapter sleeve       | 39 mm     |
| С    | Width outer ring           | 23 mm     |
| L    | KM nut width               | 10 mm     |
| М    | Thread adapter sleeve      | 45x1.5 mm |
| kg   | Mass                       | 0.73 kg   |
| Cdyn | Dynamic load rating        | 33.2 kN   |
| Co   | Static load rating         | 21.6 kN   |
| Pu   | Fatigue load limit         | 0.915 kN  |
|      |                            |           |