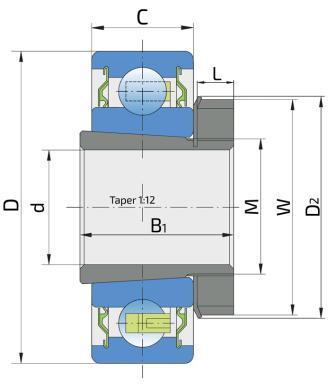

## UH 209/35 2S.SH

Y-Ball Bearings With Integral Adapter Sleeve Harvester

| d    | Bore diameter              | 35     | mm |
|------|----------------------------|--------|----|
| D    | Outside diameter           | 85     | mm |
| W    | KM nut outside diameter    | 58     | mm |
| D2   | MB Washer outside diameter | 62     | mm |
| B1   | Width adapter sleeve       | 36     | mm |
| С    | Width outer ring           | 23     | mm |
| L    | KM nut width               | 9      | mm |
| Μ    | Thread adapter sleeve      | 40x1.5 | mm |
| kg   | Mass                       | 0.7    | kg |
| Cdyn | Dynamic load rating        | 33.2   | kN |
| Со   | Static load rating         | 21.6   | kN |
| Pu   | Fatigue load limit         | 0.915  | kΝ |
|      |                            |        |    |