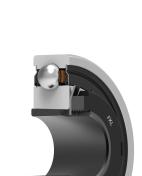

## S SEAL / S SEAL (2S)

Single lip seal with the labyrinth between the sheet part and the rubber lip which conducts the contact sealing. The friction and speeds are the same as with RS but provides much

better protection against the rough impurity particles. This is very good sealing system: the sheet part protects the seal from the soil, dust and rough particles. At the same time makes the labyrinth with the rubber part. The rubber part provides contact sealing which prevents penetration of finer impurities, water, moisture, steam etc. Suitable for neutral conditions because of the presence of the foreign materials. It is used with the Y bearing (standard) and deep groove ball bearings.