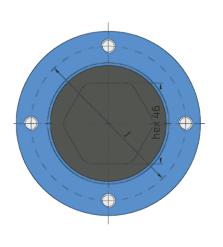

## **Technical Specification**

| J    | Pitch circle diameter | 88 mm       |
|------|-----------------------|-------------|
| D    | Outside diameter      | 105 mm      |
| H/T  | Hole/Thread           | 4x8x1.25 mm |
| d    | Bore diameter         | 30 mm       |
| L    | Total length          | 55 mm       |
| L2   | Bearing width         | 42 mm       |
| kg   | Mass                  | 1 kg        |
| Cdyn | Dynamic load rating   | 37.5 kN     |
| Со   | Static load rating    | 26.5 kN     |
| Pu   | Fatigue load limit    | 1.11 kN     |