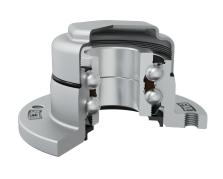

### Sealing

### PLASTIC COVER+T SEAL / RS SEAL+METAL PROTECTIVE CAP

3-lip seal on the base side and the RS seal with metal protective cap on the front side. The plastic cover on the base side protects the seal from mechanical damage.
3-lip seal on the base side also protected with attached disc, protecting the bearing from contamination.

The RS seal with a Metal protective cap on the front side eliminates bearing contaminants.