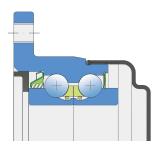

### Sealing

### PLASTIC COVER+T SEAL / RS SEAL+METAL PROTECTIVE CAP

3-lip seal on the base side and the RS seal with metal protective cap on the front side. The plastic cover on the base side protects the seal from mechanical damage.
3-lip seal on the base side also protected with attached disc, protecting the bearing from contamination.

The RS seal with a Metal protective cap on the front side eliminates bearing contaminants.