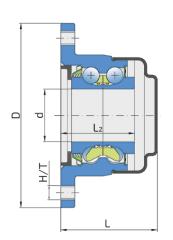

## **Technical Specification**

| J    | Pitch circle diameter | 88 mm       |
|------|-----------------------|-------------|
| D    | Outside diameter      | 105 mm      |
| H/T  | Hole/Thread           | 4x8x1.25 mm |
| d    | Bore diameter         | 30 mm       |
| L    | Total length          | 55 mm       |
| L2   | Bearing width         | 42 mm       |
| kg   | Mass                  | 1 kg        |
| Cdyn | Dynamic load rating   | 37.5 kN     |
| Со   | Static load rating    | 26.5 kN     |
| Pu   | Fatigue load limit    | 1.11 kN     |