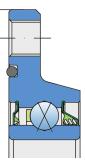

### Sealing

#### S SEAL / T SEAL

S seal on the base side and 3-lip seal on the front side which is exposed to contaminants.

The 3-lip seal on the front side protects the bearing from contaminant penetration.