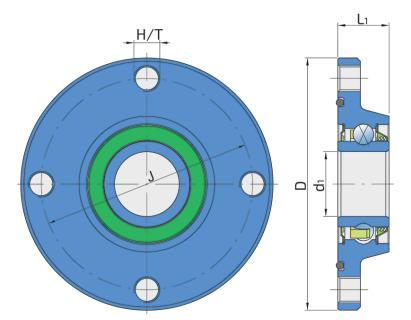

#### **Technical Specification**

| J    | Pitch circle diameter | 98 mm        |
|------|-----------------------|--------------|
| D    | Outside diameter      | 117 mm       |
| H/T  | Hole/Thread           | 5xM12x1.5 mm |
| d1   | Bore diameter         | 30 mm        |
| L1   | Total flange length   | 24.8 mm      |
| kg   | Mass                  | 0.93 kg      |
| Cdyn | Dynamic load rating   | 29.6 kN      |
| Со   | Static load rating    | 21 kN        |
| Pu   | Fatigue load limit    | 0.88 kN      |