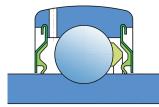

## S SEAL / S SEAL (2S)

Single lip seal with the labyrinth between the sheet part and the rubber lip which conducts the contact sealing. The friction and speeds are the same as with RS but provides much

better protection against the rough impurity particles. This is very good sealing system: the sheet part protects the seal from the soil, dust and rough particles. At the same time makes the labyrinth with the rubber part. The rubber part provides contact sealing which prevents penetration of finer impurities, water, moisture, steam etc. Suitable for neutral conditions because of the presence of the foreign materials. It is used with the Y bearing (standard) and deep groove ball bearings.