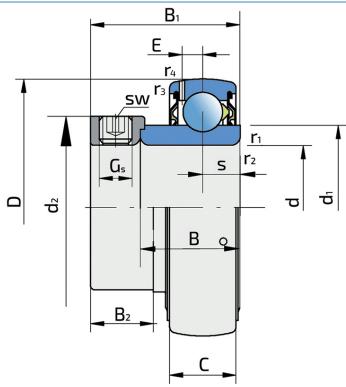

## **Technical Specification**

| d    | Bore diameter                                            | 45 mr    |
|------|----------------------------------------------------------|----------|
| D    | Outside diameter                                         | 85 mr    |
| В    | Width inner ring                                         | 30.2 mr  |
| С    | Width outer ring                                         | 22 mr    |
| S    | Distance from inner ring side face to raceway centre     | 11 mr    |
| dl   | Outer diameter inner ring                                | 56.6 mr  |
| E    | Distance from raceway centre to the hole for lubrication | 6.1 mr   |
| Gs   | Set screw                                                | M10x1 mr |
| SW   | Hexagonal key size for set screw                         | 5 mr     |
| r1,2 | Inner ring Chamfer dimension                             | 1 mr     |
| r3,4 | Outside ring Chamfer dimension                           | 1.5 mr   |
| B1   | Width inner ring with locking collar                     | 43.7 mr  |
| d2   | Locking collar outside diameter                          | 63.6 mr  |
| B2   | Width locking collar                                     | 18.3 mr  |
| Cdyn | Dynamic load rating                                      | 33.2 kN  |
| Со   | Static load rating                                       | 21.6 kN  |
| Pu   | Fatigue load limit                                       | 0.92 kN  |
| kg   | Mass                                                     | 0.65 kg  |