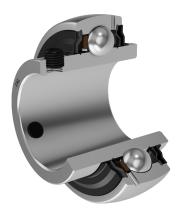

## F SEAL / F SEAL (2F)

Dual sealing, protection cover placed on the inner ring protects against rough impurity particles and makes the labyrinth with the sheet part of the seal; then the sealing S type,

with the labyrinth between the sheet part and the rubber lip that conducts the contact sealing. The friction and speeds are the same as with S but has much better protection against rough impurity particles. It is very good sealing system: the sheet part protects the seal from the soil, dust and rough particles. At the same time makes the labyrinth with the rubber part. The rubber part provides the contact sealing that prevents the penetration of the finer impurities, water, moisture, steam etc. Suitable for heavier conditions due to better protection against foreign matters. It is used with the Y bearings (standard).