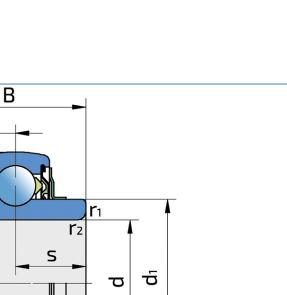

## **Y-Ball Bearings With Grub Screw Locking**

LE 322 2F Y-Ball Bearings With Grub Screw Locking

E

SW

0

С

G₅

| d    | Bore diameter                                            | 110 r     | mm |
|------|----------------------------------------------------------|-----------|----|
| D    | Outside diameter                                         | 240 r     | mm |
| В    | Width inner ring                                         | 117 r     | mm |
| С    | Width outer ring                                         | 60 r      | mm |
| S    | Distance from inner ring side face to raceway centre     | 46 r      | mm |
| d1   | Outer diameter inner ring                                | 149 r     | mm |
| E    | Distance from raceway centre to the hole for lubrication | 18 r      | mm |
| Gs   | Set screw                                                | M18x1.5 r | mm |
| SW   | Hexagonal key size for set screw                         | 10 r      | mm |
| r1,2 | Inner ring Chamfer dimension                             | 3 r       | mm |
| r3,4 | Outside ring Chamfer dimension                           | 3 r       | mm |
| Cdyn | Dynamic load rating                                      | 203 k     | kΝ |
| Со   | Static load rating                                       | 180 k     | kΝ |
| Pu   | Fatigue load limit                                       | 5.7 k     | kΝ |
| kg   | Mass                                                     | 15.1 k    | ka |