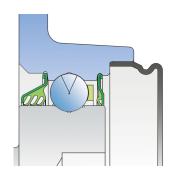

### Sealing

### T SEAL / S SEAL+METAL PROTECTIVE CAP

3-lip seal on the base side and the S seal with Metal protective cap on the front side. 3-lip seal on the base side also protected with attached disc, protecting the bearing from contamination.

S seal with a Metal protective cap on the front side eliminates bearing contaminants.