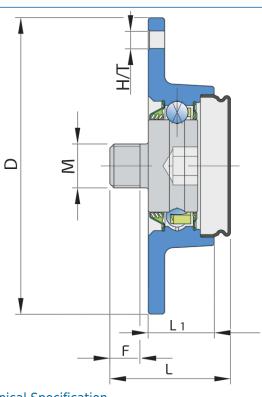

## **Technical Specification**

| J    | Pitch circle diameter   | 92 mm           |
|------|-------------------------|-----------------|
| D    | Outside diameter        | 108 mm          |
| H/T  | Hole/Thread             | 5x6.4 mm        |
| М    | Outher Thread           | M16x1.5-left mm |
| L    | Total length            | 51.7 mm         |
| L1   | Total flange length     | 24 mm           |
| F    | Length of threaded part | 14 mm           |
| kg   | Mass                    | 0.67 kg         |
| Cdyn | Dynamic load rating     | 22 kN           |
| Со   | Static load rating      | 15.2 kN         |
| Pu   | Fatigue load limit      | 0.64 kN         |