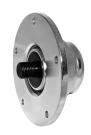

# The Bearing Solution For Seeding Machines, Integrated Flange

# IL20-92/5H-M16-L

The Bearing Solution For Seeding Machines, Integrated Flange Seeding Machine