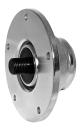

# The Bearing Solution For Seeding Machines, Integrated Flange

## IL20-92/5H-M16-R

The Bearing Solution For Seeding Machines, Integrated Flange Seeding Machine

FKLO

### **Technical Specification**

| J    | Pitch circle diameter   | 92 mm      |
|------|-------------------------|------------|
| D    | Outside diameter        | 108 mm     |
| H/T  | Hole/Thread             | 5x6.4 mm   |
| М    | Outher Thread           | M16x1.5 mm |
| L    | Total length            | 51.7 mm    |
| L1   | Total flange length     | 24 mm      |
| F    | Length of threaded part | 14 mm      |
| kg   | Mass                    | 0.67 kg    |
| Cdyn | Dynamic load rating     | 22 kN      |
| Со   | Static load rating      | 15.2 kN    |
| Pu   | Fatigue load limit      | 0.64 kN    |