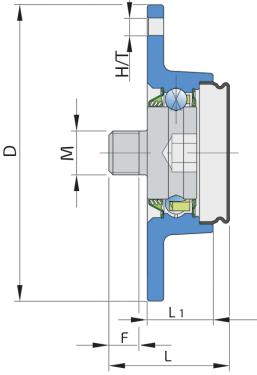

### **Technical Specification**

| J    | Pitch circle diameter   | 92 mm      |
|------|-------------------------|------------|
| D    | Outside diameter        | 108 mm     |
| H/T  | Hole/Thread             | 5x6.4 mm   |
| М    | Outher Thread           | M16x1.5 mm |
| L    | Total length            | 51.7 mm    |
| L1   | Total flange length     | 24 mm      |
| F    | Length of threaded part | 14 mm      |
| kg   | Mass                    | 0.67 kg    |
| Cdyn | Dynamic load rating     | 22 kN      |
| Со   | Static load rating      | 15.2 kN    |
| Pu   | Fatigue load limit      | 0.64 kN    |