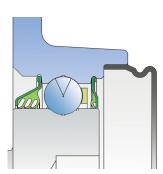

#### Sealing

#### T SEAL / S SEAL+METAL PROTECTIVE CAP

3-lip seal on the base side and the S seal with Metal protective cap on the front side. 3-lip seal on the base side also protected with attached disc, protecting the bearing from contamination.

S seal with a Metal protective cap on the front side eliminates bearing contaminants.