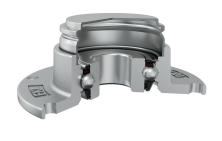

### T SEAL / S SEAL+METAL PROTECTIVE CAP

3-lip seal on the base side and the S seal with Metal protective cap on the front side. 3-lip seal on the base side also protected with attached disc, protecting the bearing from contamination.

S seal with a Metal protective cap on the front side eliminates bearing contaminants.