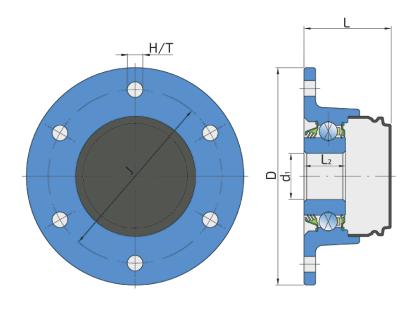

### **Technical Specification**

| J    | Pitch circle diameter | 85 mm    |
|------|-----------------------|----------|
| D    | Outside diameter      | 95 mm    |
| H/T  | Hole/Thread           | 6x6.4 mm |
| d1   | Bore diameter         | 20 mm    |
| L    | Total length          | 37.7 mm  |
| L1   | Total flange length   | 24 mm    |
| L2   | Bearing width         | 18 mm    |
| kg   | Mass                  | 0.48 kg  |
| Cdyn | Dynamic load rating   | 22 kN    |
| Со   | Static load rating    | 15.2 kN  |
| Pu   | Fatigue load limit    | 0.64 kN  |