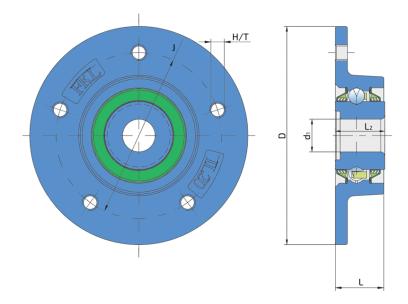

### **Technical Specification**

| J    | Pitch circle diameter | 82 mm    |
|------|-----------------------|----------|
| D    | Outside diameter      | 108 mm   |
| H/T  | Hole/Thread           | 5xM8 mm  |
| dl   | Bore diameter         | 16.2 mm  |
| L    | Total length          | 24.5 mm  |
| L2   | Bearing width         | 24.5 mm  |
| kg   | Mass                  | 0.64 kg  |
| Cdyn | Dynamic load rating   | 22 kN    |
| Со   | Static load rating    | 15.2 kN  |
| Pu   | Fatigue load limit    | 0.638 kN |