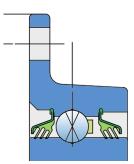

### Sealing

#### T SEAL / T SEAL (2T)

3-lip seal on the both side of the bearing, provides equal protection against contamination. Recommended for application where the possibility of contamination is the same on

the both side.