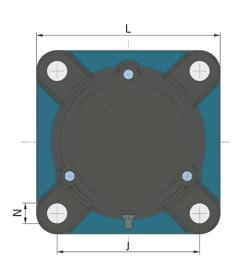

## **Technical Specification**

| Co   | Static load rating         | 23.2 kN |
|------|----------------------------|---------|
| J    | Pitch circle diameter      | 111 mm  |
| d    | Bore diameter              | 50 mm   |
| L    | Total length               | 143 mm  |
| kg   | Mass                       | 2.9 kg  |
| J    | Distance between the holes | 35.1 mm |
| N    | Hole diameter              | 16 mm   |
| Α    | Overall width              | 72 mm   |
| A1   | Total housing width        | 42 mm   |
| A2   | Housing flange thickness   | 17 mm   |
| Cdyn | Dynamic load rating        | 35.1 kN |