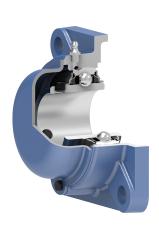

#### Sealing

### PB SEAL / PB SEAL (2PB)

A 5-lip seal with Metal flinger ring on the both side of the bearing, provides equal protection against contamination.
5-lip seal provides a high level of the bearing protection from impurities and due to the special design of the seal the rotation speed can be doubled. The Metal flinger ring protects the seal from mechanical damage.