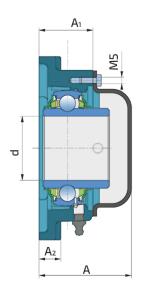

## **Technical Specification**

| Co   | Static load rating         | 23.2 kN |
|------|----------------------------|---------|
| J    | Pitch circle diameter      | 111 mm  |
| d    | Bore diameter              | 50 mm   |
| L    | Total length               | 143 mm  |
| kg   | Mass                       | 2.9 kg  |
| J    | Distance between the holes | 35.1 mm |
| N    | Hole diameter              | 16 mm   |
| Α    | Overall width              | 72 mm   |
| A1   | Total housing width        | 42 mm   |
| A2   | Housing flange thickness   | 17 mm   |
| Cdyn | Dynamic load rating        | 35.1 kN |