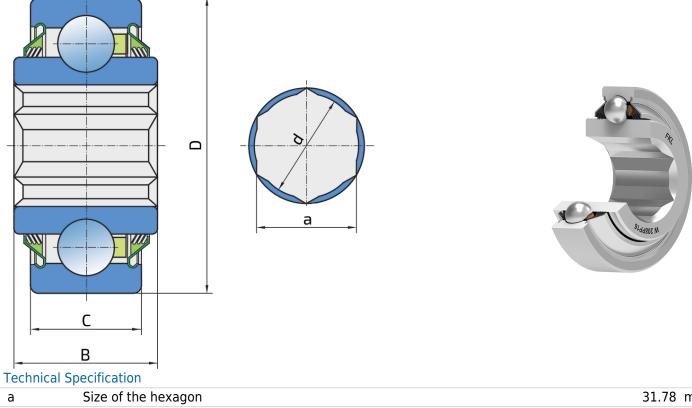

## **Hexagonal Bore Series With Cylindrical Outer Ring**

W 208PP16

Hexagonal Bore Series With Cylindrical Outer Ring Harvester

FKLO

| а    | Size of the hexagon | 31.78 mm |
|------|---------------------|----------|
| d    | Bore diameter       | 32.5 mm  |
| D    | Outside diameter    | 80 mm    |
| В    | Width inner ring    | 36.5 mm  |
| С    | Width outer ring    | 18 mm    |
| kg   | Mass                | 0.68 kg  |
| Cdyn | Dynamic load rating | 30.7 kN  |
| Со   | Static load rating  | 19 kN    |
| Pu   | Fatigue load limit  | 0.8 kN   |
| Pu   | Faligue Ioau IIIIII |          |