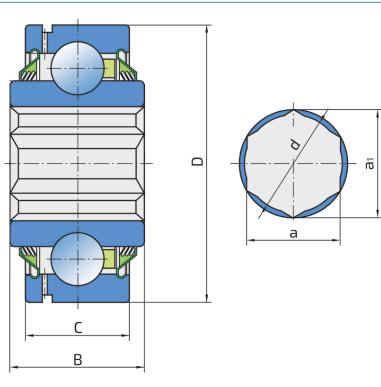

#### **Technical Specification**

| a    | Size of the hexagon            | 31.78 mm |
|------|--------------------------------|----------|
| a1   | Diagonal of the hexagon        | 36.45 mm |
| d    | Bore diameter                  | 32.5 mm  |
| D    | Outside diameter               | 72 mm    |
| В    | Width inner ring               | 38 mm    |
| С    | D-shape hole cut out dimension | 19 mm    |
| kg   | Mass                           | 0.65 kg  |
| Cdyn | Dynamic load rating            | 25.5 kN  |
| Со   | Static load rating             | 15.3 kN  |
| Pu   | Fatigue load limit             | 0.64 kN  |