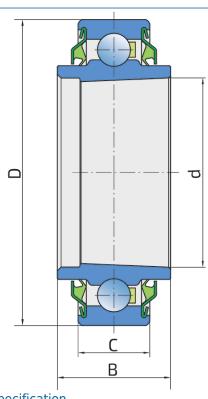

## **Technical Specification**

| d    | Bore diameter                  | 50.135 mm |
|------|--------------------------------|-----------|
| D    | Outside diameter               | 81 mm     |
| В    | Width inner ring               | 30 mm     |
| С    | D-shape hole cut out dimension | 18 mm     |
| kg   | Mass                           | 0.42 kg   |
| Cdyn | Dynamic load rating            | 33.2 kN   |
| Со   | Static load rating             | 21.6 kN   |
| Pu   | Fatigue load limit             | 0.91 kN   |