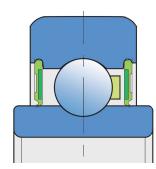

### Sealing

#### RS SEAL / RS SEAL (2RS)

The older type of the single seal. Prevents penetration of soil, dust and water and since exposed to the impact of abrasive particles is expendable more than some new types of seals. Due to extended friction, the permitted speeds are lower. It was gradually replaced with the improved versions of S. Because of the traditional reasons Y bearings with this kind of seal do not have the additional sealing mark. It is used with the Y-bearings and deep groove ball bearings.