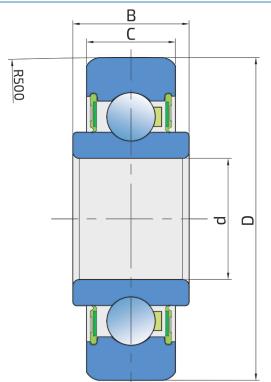

## **Technical Specification**

| d    | Bore diameter       | 15 mm    |
|------|---------------------|----------|
| D    | Outside diameter    | 40 mm    |
| В    | Width inner ring    | 14.4 mm  |
| С    | Width outer ring    | 11 mm    |
| kg   | Mass                | 0.08 kg  |
| Cdyn | Dynamic load rating | 7.8 kN   |
| Со   | Static load rating  | 3.75 kN  |
| Pu   | Fatigue load limit  | 0.158 kN |