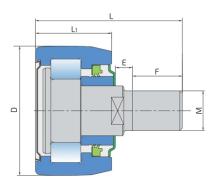

## **Cylindrical Roller Bearing**

CBK 320 Cylindrical Roller Bearing Packer Baler

| Technical | Specification                  |            |   |
|-----------|--------------------------------|------------|---|
| d         | Bore diameter                  | 20 mn      | n |
| D         | Outside diameter               | 52 mn      | n |
| L         | Total length                   | 59 mn      | n |
| L1        | Width outer ring               | 30.6 mn    | n |
| С         | D-shape hole cut out dimension | 16.5 mn    | n |
| E         | Length of D shape              | 7 mn       | n |
| М         | Outher Thread                  | M16x1.5 mn | n |
| kg        | Mass                           | 0.512 kg   |   |
| Cdyn      | Dynamic load rating            | 37.8 kN    |   |
| Со        | Static load rating             | 36 kN      |   |
| Pu        | Fatigue load limit             | 1.512 kN   |   |