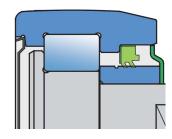

## SHEET METAL SHIELD / D SEAL+METAL FLINGER RING

Front side is totally sealed with a Sheet metal shield which prevents all kind of contaminations.

The base side is protected with 2-lip seal and the Metal flinger ring to protect the 2-lip seal from mechanical damages.