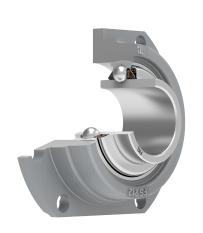

### Sealing

#### DOUBLE T SEAL / T SEAL

3-lip seal on the base side and double 3-lip seal on the front side which is exposed to contaminants.

The double 3-lip seal on the front side protects the bearing from contaminant penetration. Also, the outer seal with 3 lips, with additional sealing, protects the inner seal from mechanical damage.