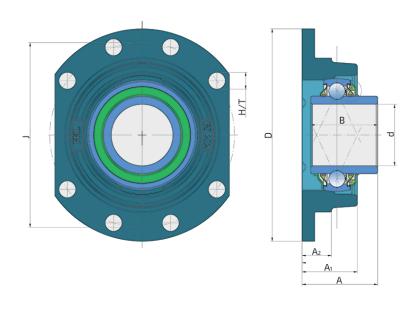

## **Technical Specification**

| D Outside diameter          | 205 mm  |
|-----------------------------|---------|
|                             |         |
| J Pitch circle diameter     | 180 mm  |
| A Overall width             | 73.7 mm |
| A1 Total housing width      | 54 mm   |
| A2 Housing flange thickness | 28.7 mm |
| B Width inner ring          | 65.1 mm |
| H/T Hole/Thread             | 14.5 mm |
| kg Mass                     | 5.3 kg  |
| Co Static load rating       | 67.2 kN |
| Cdyn Dynamic load rating    | 79.3 kN |
| Pu Fatigue load limit       | 2.82 kN |