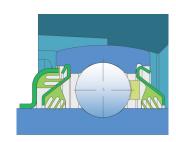

### Sealing

#### DOUBLE T SEAL / T SEAL

3-lip seal on the base side and double 3-lip seal on the front side which is exposed to contaminants.

The double 3-lip seal on the front side protects the bearing from contaminant penetration. Also, the outer seal with 3 lips, with additional sealing, protects the inner seal from mechanical damage.