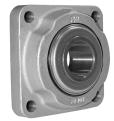

# **Bearing Unit**

## LSQFR 308 TDT.H.T

Bearing Unit Packer Roller









## **Technical Specification**

| d    | Bore diameter              | 40 mm    |
|------|----------------------------|----------|
| L    | Total length               | 130 mm   |
| J    | Distance between the holes | 101.5 mm |
| H/T  | Hole/Thread                | M12 mm   |
| А    | Overall width              | 51.4 mm  |
| A1   | Total housing width        | 40.6 mm  |
| A2   | Housing flange thickness   | 19 mm    |
| В    | Width inner ring           | 42.9 mm  |
| kg   | Mass                       | 2.5 kg   |
| Cdyn | Dynamic load rating        | 62.3 kN  |
| Со   | Static load rating         | 45.2 kN  |
| Pu   | Fatigue load limit         | 1.898 kN |





### Sealing

#### DOUBLE T SEAL / T SEAL

3-lip seal on the base side and double 3-lip seal on the front side which is