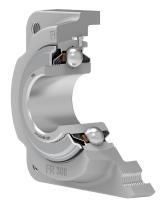

### Sealing

#### DOUBLE T SEAL / T SEAL

3-lip seal on the base side and double 3-lip seal on the front side which is exposed to contaminants.

The double 3-lip seal on the front side protects the bearing from contaminant penetration. Also, the outer seal with 3 lips, with additional sealing, protects the inner seal from mechanical damage.