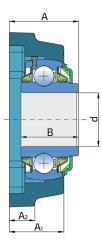

## **Technical Specification**

| d    | Bore diameter              | 40 mm    |
|------|----------------------------|----------|
| L    | Total length               | 130 mm   |
| J    | Distance between the holes | 101.5 mm |
| H/T  | Hole/Thread                | M12 mm   |
| А    | Overall width              | 51.4 mm  |
| A1   | Total housing width        | 40.6 mm  |
| A2   | Housing flange thickness   | 19 mm    |
| В    | Width inner ring           | 42.9 mm  |
| kg   | Mass                       | 2.5 kg   |
| Cdyn | Dynamic load rating        | 62.3 kN  |
| Со   | Static load rating         | 45.2 kN  |
| Pu   | Fatigue load limit         | 1.898 kN |