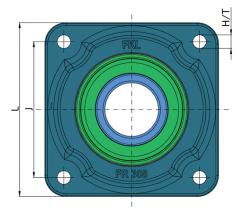

## **Technical Specification**

| d    | Bore diameter              | 40 mm    |
|------|----------------------------|----------|
| L    | Total length               | 130 mm   |
| J    | Distance between the holes | 101.5 mm |
| H/T  | Hole/Thread                | M12 mm   |
| А    | Overall width              | 51.4 mm  |
| A1   | Total housing width        | 40.6 mm  |
| A2   | Housing flange thickness   | 19 mm    |
| В    | Width inner ring           | 42.9 mm  |
| kg   | Mass                       | 2.5 kg   |
| Cdyn | Dynamic load rating        | 62.3 kN  |
| Со   | Static load rating         | 45.2 kN  |
| Pu   | Fatigue load limit         | 1.898 kN |