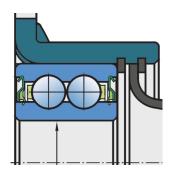

### Sealing

#### S SEAL / S SEAL+PLASTIC CAP

S seal on the base side and S seal with Plastic cap on the front side which is exposed to the environment.

Plastic cap protects the nut and reduces the penetration of contaminants.