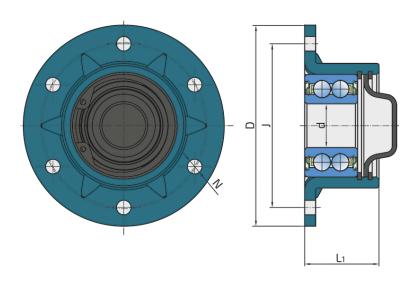

### **Technical Specification**

| d    | Bore diameter         | 20 mm     |
|------|-----------------------|-----------|
| D    | Outside diameter      | 92 mm     |
| J    | Pitch circle diameter | 75 mm     |
| L1   | Total flange length   | 34 mm     |
| N    | Hole diameter         | 6.7H12 mm |
| kg   | Mass                  | 0.56 kg   |
| Cdyn | Dynamic load rating   | 19.5 kN   |
| Со   | Static load rating    | 12.6 kN   |
| Pu   | Fatigue load limit    | 0.529 kN  |