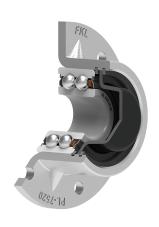

## PL-7520

Bearing Unit (Double row angular contact ball bearing in pressed steel housing)
Seeding Machine

### Sealing

#### S SEAL / S SEAL+PLASTIC CAP

S seal on the base side and S seal with Plastic cap on the front side which is exposed to the environment.

Plastic cap protects the nut and reduces the penetration of contaminants.