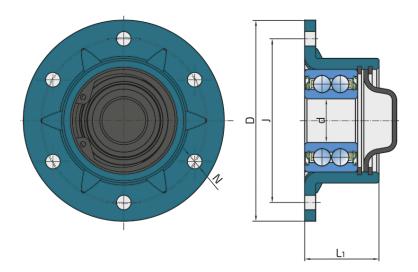

### **Technical Specification**

| d    | Bore diameter         | 17 mm     |
|------|-----------------------|-----------|
| D    | Outside diameter      | 92 mm     |
| J    | Pitch circle diameter | 75 mm     |
| L1   | Total flange length   | 34 mm     |
| Ν    | Hole diameter         | 6.7H12 mm |
| kg   | Mass                  | 0.56 kg   |
| Cdyn | Dynamic load rating   | 19.6 kN   |
| Со   | Static load rating    | 12.6 kN   |
| Pu   | Fatigue load limit    | 0.529 kN  |