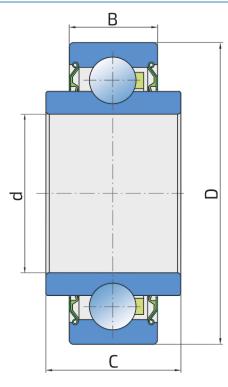

## **Technical Specification**

| d        | Bore diameter                  | 17 mm   |
|----------|--------------------------------|---------|
| D        | Outside diameter               | 40 mm   |
| В        | Width inner ring               | 12 mm   |
| С        | D-shape hole cut out dimension | 18.3 mm |
| kg       | Mass                           | 0.09 kg |
| Cdyn     | Dynamic load rating            | 9.5 kN  |
| Co<br>Pu | Static load rating             | 4.75 kN |
| Pu       | Fatigue load limit             | 0.2 kN  |