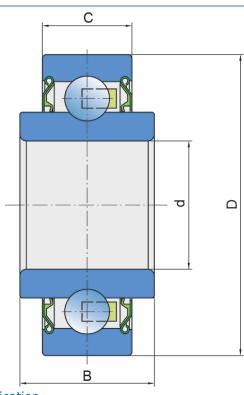

## **Technical Specification**

| Cdyn | Dynamic load rating            | 12.9 kN |
|------|--------------------------------|---------|
| Со   | Static load rating             | 6.6 kN  |
| D    | Outside diameter               | 47 mm   |
| d    | Bore diameter                  | 20 mm   |
| С    | D-shape hole cut out dimension | 14 mm   |
| kg   | Mass                           | 0.12 kg |
| В    | Width inner ring               | 17.7 mm |