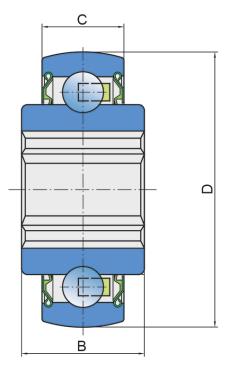

## **Technical Specification**

| а    | Shaft size                     | 17.65 inch |
|------|--------------------------------|------------|
| а    | Hexagonal bore                 | 17.65 mm   |
| D    | Outside diameter               | 47 mm      |
| В    | Width inner ring               | 20.96 mm   |
| С    | D-shape hole cut out dimension | 14 mm      |
| d    | Bore diameter                  | 18.2 mm    |
| kg   | Mass                           | 0.2 kg     |
| Cdyn | Dynamic load rating            | 12.9 kN    |
| Co   | Static load rating             | 6.6 kN     |
| Pu   | Fatigue load limit             | 0.277 kN   |