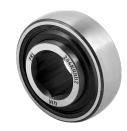

# **204KRRB2**

Hexagonal Bore Series With Spherical Outer Ring Seeding Machine

## **Technical Specification**

| а    | Shaft size                     | 17.65 inch |
|------|--------------------------------|------------|
| а    | Hexagonal bore                 | 17.65 mm   |
| D    | Outside diameter               | 47 mm      |
| В    | Width inner ring               | 20.96 mm   |
| С    | D-shape hole cut out dimension | 14 mm      |
| d    | Bore diameter                  | 18.2 mm    |
| kg   | Mass                           | 0.2 kg     |
| Cdyn | Dynamic load rating            | 12.9 kN    |
| Co   | Static load rating             | 6.6 kN     |
| Pu   | Fatigue load limit             | 0.277 kN   |