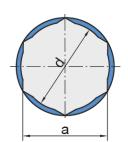

## **Technical Specification**

| а    | Shaft size                     | 17.65 inch |
|------|--------------------------------|------------|
| а    | Hexagonal bore                 | 17.65 mm   |
| D    | Outside diameter               | 47 mm      |
| В    | Width inner ring               | 20.96 mm   |
| С    | D-shape hole cut out dimension | 14 mm      |
| d    | Bore diameter                  | 18.2 mm    |
| kg   | Mass                           | 0.2 kg     |
| Cdyn | Dynamic load rating            | 12.9 kN    |
| Co   | Static load rating             | 6.6 kN     |
| Pu   | Fatigue load limit             | 0.277 kN   |