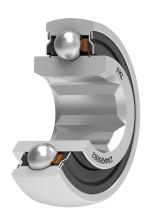

### Sealing

bearings.

#### S SEAL / S SEAL (2S)

Single lip seal with the labyrinth between the sheet part and the rubber lip which conducts the contact sealing. The friction and speeds are the same as with RS but provides much better protection against the rough impurity particles. This is very good sealing system: the sheet part protects the seal from the soil, dust and rough particles. At the same time makes the labyrinth with the rubber part. The rubber part provides contact sealing which prevents penetration of finer

impurities, water, moisture, steam etc. Suitable for neutral conditions because of the presence of the foreign materials. It is used with the Y bearing (standard) and deep groove ball