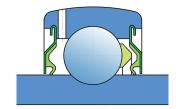

### Sealing

bearings.

#### S SEAL / S SEAL (2S)

Single lip seal with the labyrinth between the sheet part and the rubber lip which conducts the contact sealing. The friction and speeds are the same as with RS but provides much better protection against the rough impurity particles. This is very good sealing system: the sheet part protects the seal from the soil, dust and rough particles. At the same time makes the labyrinth with the rubber part. The rubber part provides contact sealing which prevents penetration of finer

impurities, water, moisture, steam etc. Suitable for neutral conditions because of the presence of the foreign materials. It is used with the Y bearing (standard) and deep groove ball