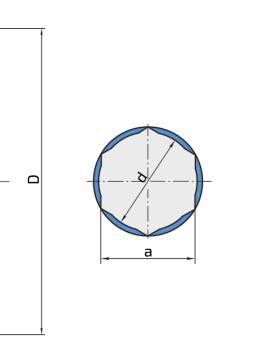

## 204KRR2

С

Hexagonal Bore Series With Cylindrical Outer Ring Seeding Machine

| <b>Technical Specification</b> |
|--------------------------------|
|--------------------------------|

В

| а    | Shaft size                     | 17.65 inch |
|------|--------------------------------|------------|
| а    | Hexagonal bore                 | 17.65 mm   |
| D    | Outside diameter               | 47 mm      |
| В    | Width inner ring               | 20.96 mm   |
| С    | D-shape hole cut out dimension | 14 mm      |
| d    | Bore diameter                  | 18.2 mm    |
| kg   | Mass                           | 0.15 kg    |
| Cdyn | Dynamic load rating            | 12.9 kN    |
| Со   | Static load rating             | 6.6 kN     |
| Pu   | Fatigue load limit             | 0.277 kN   |
|      |                                |            |