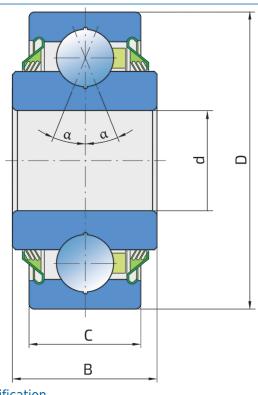

#### **Technical Specification**

| d    | Bore diameter                  | 13.081 mm |
|------|--------------------------------|-----------|
| D    | Outside diameter               | 40 mm     |
| В    | Width inner ring               | 18.29 mm  |
| С    | D-shape hole cut out dimension | 12 mm     |
| α    | Contact angle                  | 25 °      |
| kg   | Mass                           | 0.091 kg  |
| Cdyn | Dynamic load rating            | 15.6 kN   |
| Со   | Static load rating             | 10 kN     |
| Pu   | Fatigue load limit             | 0.42 kN   |
|      |                                |           |