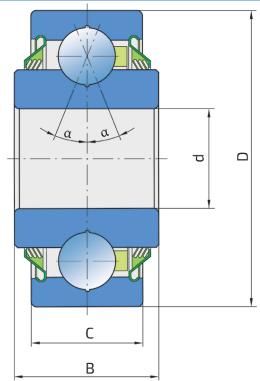

## **Technical Specification**

| d    | Bore diameter                  | 16.256 mm |
|------|--------------------------------|-----------|
| D    | Outside diameter               | 40 mm     |
| В    | Width inner ring               | 18.29 mm  |
| С    | D-shape hole cut out dimension | 12 mm     |
| α    | Contact angle                  | 25 °      |
| kg   | Mass                           | 0.08 kg   |
| Cdyn | Dynamic load rating            | 15.6 kN   |
| Со   | Static load rating             | 10 kN     |
| Pu   | Fatigue load limit             | 0.42 kN   |