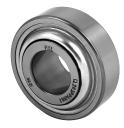

# **Ball Bearing**

# Q 203PP.AH02

Ball Bearing Seeding Machine; Sprocket

FKLO