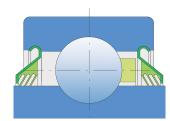

### Sealing

#### T SEAL / T SEAL (2T)

3-lip seal on the both side of the bearing, provides equal protection against contamination. Recommended for application where the possibility of contamination is the same on

the both side.