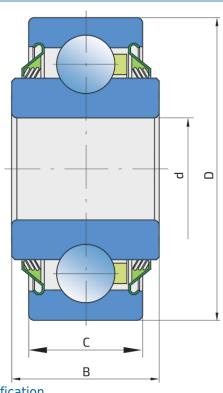

#### **Technical Specification**

| D    | Outside diameter               | 40 mm    |
|------|--------------------------------|----------|
| d    | Bore diameter                  | 13 mm    |
| В    | Width inner ring               | 18.29 mm |
| С    | D-shape hole cut out dimension | 12 mm    |
| kg   | Mass                           | 0.09 kg  |
| Cdyn | Dynamic load rating            | 9.5 kN   |
| Со   | Static load rating             | 4.75 kN  |
| Pu   | Fatigue load limit             | 0.2 kN   |